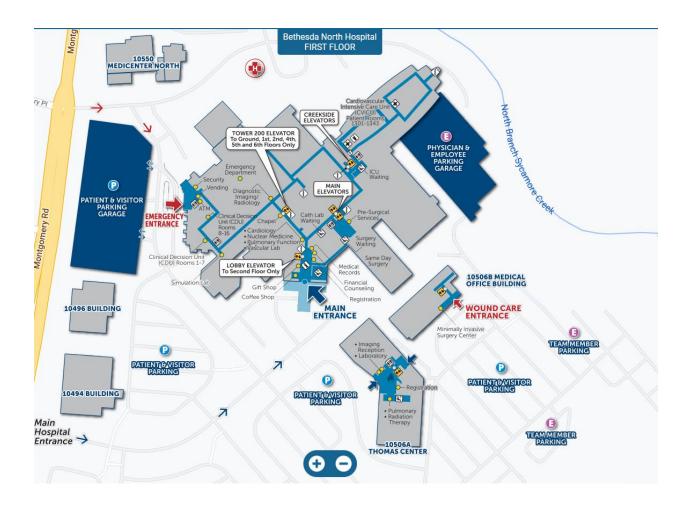

## Bethesda North Parking

All Students: Due to the high demand and limited parking students are encouraged to rideshare and may only park in lots labeled Team Member parking. See the map below for lot locations. Parking permit decals must be affixed to the lower left corner of the car windshield and visible at all times. A shuttle is available from 5:30am to 8:00pm.