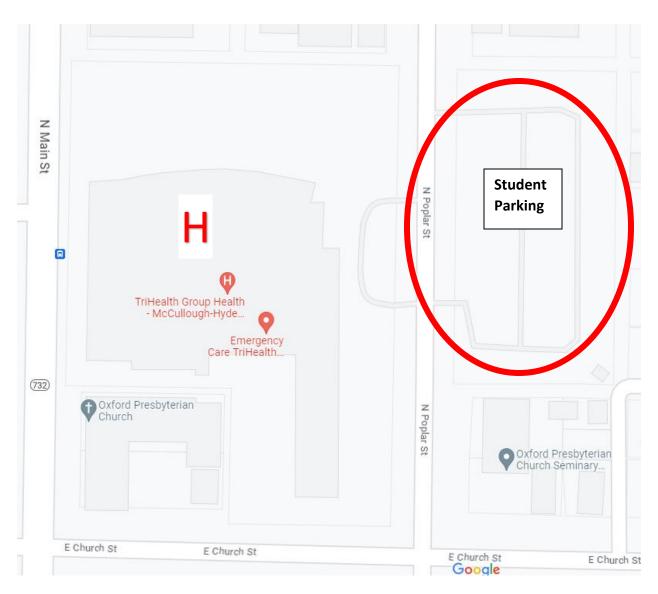

## McCullough Hyde Memorial Parking

All Students: Due to the high demand and limited parking students are encouraged to ride-share and may only park in lots labeled Team Member parking, see map below. Student & Team Member parking is located in the lot on Poplar Street across from the hospital. Parking permit decals must be affixed to the lower left corner of the car windshield and visible at all times.